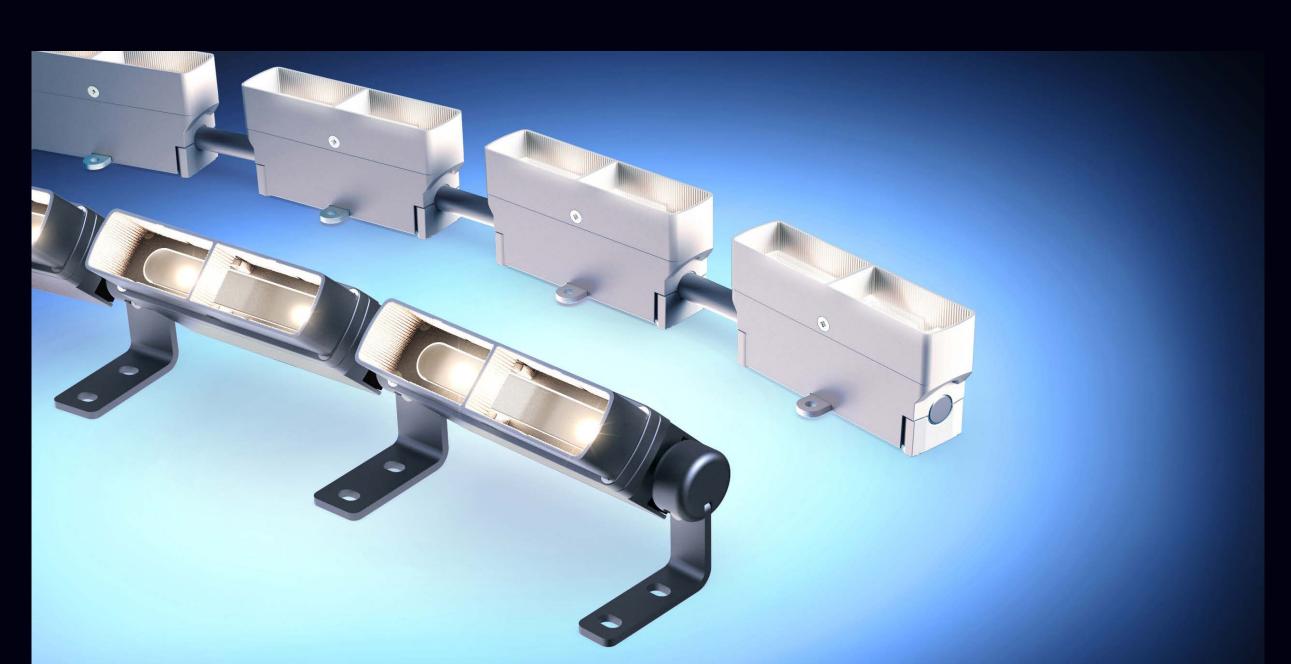

## 3D LED Flex 25 type

Each module comprises 2x high power LEDs with elliptical beam lenses.

Single-blade anti-glare snoots ensure excellent visual comfort. Custom powder-coat finishes were specified, allowing the system to integrate into the architecture as seamlessly as possible.

With the 100mm modules spaced at a 125mm pitch, the system provides up to 3,500 Lumens per mtr.