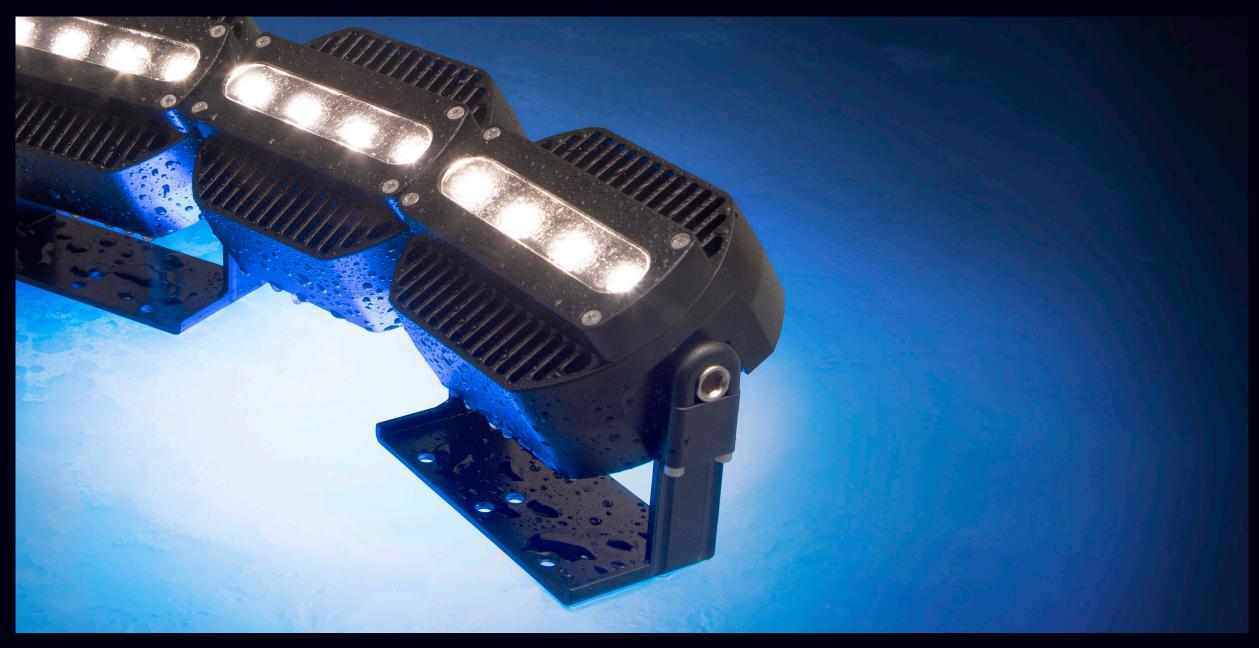

## 3D LED Flex 100 type

Each module comprises 4x high power LEDs with elliptical beam lenses.

With the 100mm modules spaced at a 100mm pitch, the system provides up to 7,000 Lumens per mtr.

3D LED Flex 100 IP66 System. 4x high-power LEDs with elliptical beam lenses per module.

3D flexible, modular LED lighting systems for exterior use. Up to 7,000 Lumens per mtr.