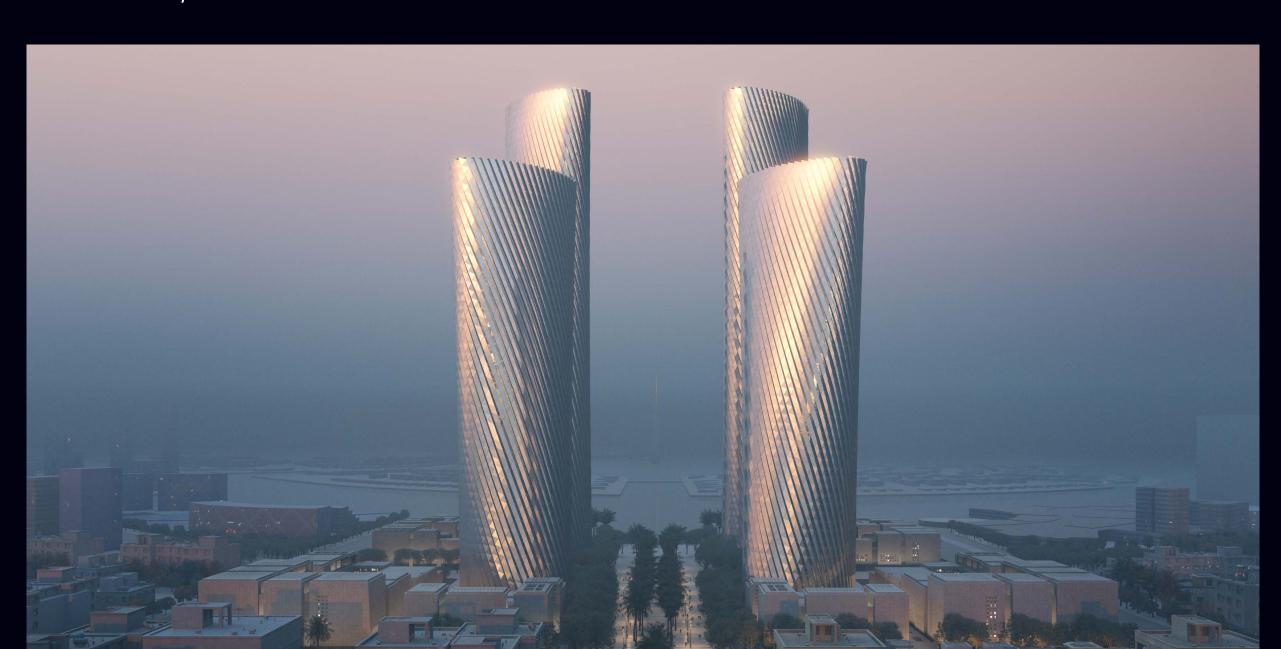

## Lusail Towers, Qatar

Lusail Towers, Qatar.

Architecture and Lighting design by Foster + Partners

3D LED Flex 25 IP20 and IP66 Systems. 2x high-power LEDs with elliptical beam lenses per module. 3D flexible, modular LED lighting systems for interior or exterior use. Up to 3,500 Lumens per mtr.

1,588 mtrs of Radiant's 3D LED Flex 25 and 3D LED Flex 100 Systems were specified to provide wall-grazing illumination for the public circulation areas in the Foster and Partners designed Lusail Towers in Qatar.

The systems are flexible in 3 dimensions allowing them to bend and twist, and follow the complex curved profiles of the four towers.